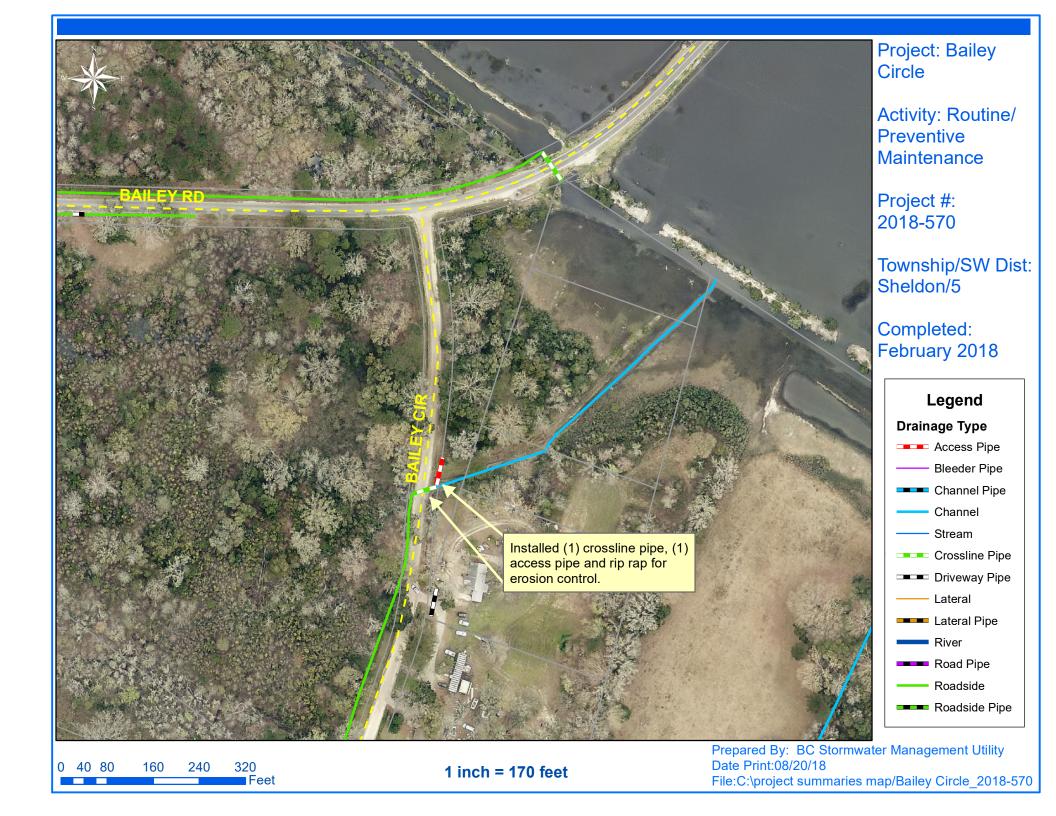

## Beaufort County Public Works Stormwater Infrastructure

**Project Summary** 

**Project Summary:** Bailey Circle **Activity:** Routine/Preventive Maintenance

**Duration:** 02/06/18-02/16/18

## **Narrative Description of Project:**

Installed (1) access pipe, (1) crossline pipe and rip rap for erosion control.

| 2018-570 / Bailey Circle              | Labor<br>Hours | Labor<br>Cost | Equipment<br>Cost | Material<br>Cost | Contractor<br>Cost | Indirect<br>Labor | Total<br>Cost |
|---------------------------------------|----------------|---------------|-------------------|------------------|--------------------|-------------------|---------------|
| APINS / Access pipe - installed       | 30.0           | \$668.30      | \$152.15          | \$404.60         | \$0.00             | \$429.30          | \$1654.35     |
| AUDIT / Audit Project                 | 0.5            | \$10.90       | \$0.00            | \$0.00           | \$0.00             | \$0.00            | \$10.90       |
| CLPI / Crossline Pipe - Installation  | 40.0           | \$866.90      | \$305.93          | \$981.92         | \$0.00             | \$429.30          | \$2584.05     |
| HAUL / Hauling                        | 40.0           | \$831.00      | \$376.80          | \$981.78         | \$0.00             | \$288.40          | \$2,477.98    |
| RRI / Rip Rap - Installed             | 8.0            | \$175.96      | \$66.31           | \$23.80          | \$0.00             | \$65.88           | \$331.95      |
| STAGING / Staging Materials/Equipment | 30.0           | \$668.30      | \$36.00           | \$42.84          | \$0.00             | \$429.30          | \$1,176.44    |
| UTLOC / Utility locates               | 1.0            | \$24.70       | \$4.02            | \$8.12           | \$0.00             | \$13.23           | \$50.07       |
| 2018-570 / Bailey Circle Sub Total    | 149.5          | \$3,246.06    | \$941.21          | \$2,443.06       | \$0.00             | \$1,655.41        | \$8,285.74    |
| Grand Total                           | 149.5          | \$3,246.06    | \$941.21          | \$2,443.06       | \$0.00             | \$1,655.41        | \$8,285.74    |