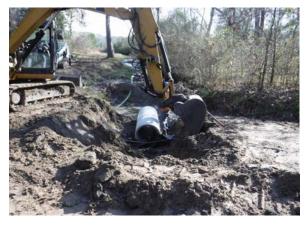

| \$23.80          | \$0.00             | \$65.88           | \$331.95      |
| STAGING / Staging Materials/Equipment | 30.0           | \$668.30      | \$36.00           | \$42.84          | \$0.00             | \$429.30          | \$1,176.44    |
| UTLOC / Utility locates               | 1.0            | \$24.70       | \$4.02            | \$8.12           | \$0.00             | \$13.23           | \$50.07       |
| 2018-570 / Bailey Circle Sub Total    | 149.5          | \$3,246.06    | \$941.21          | \$2,443.06       | \$0.00             | \$1,655.41        | \$8,285.74    |
| Grand Total                           | 149.5          | \$3,246.06    | \$941.21          | \$2,443.06       | \$0.00             | \$1,655.41        | \$8,285.74    |

## **Before**



**During** 



After