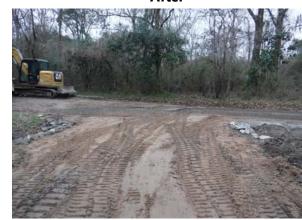

\$23.80          | \$0.00             | \$65.88           | \$331.95      |
| STAGING / Staging Materials/Equipment | 30.0           | \$668.30      | \$36.00           | \$42.84          | \$0.00             | \$429.30          | \$1,176.44    |
| UTLOC / Utility locates               | 1.0            | \$24.70       | \$4.02            | \$8.12           | \$0.00             | \$13.23           | \$50.07       |
| 2018-570 / Bailey Circle Sub Total    | 149.5          | \$3,246.06    | \$941.21          | \$2,443.06       | \$0.00             | \$1,655.41        | \$8,285.74    |
| Grand Total                           | 149.5          | \$3,246.06    | \$941.21          | \$2,443.06       | \$0.00             | \$1,655.41        | \$8,285.74    |

## **Before**



**During** 



After