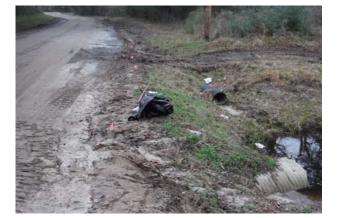

| \$66.31           | \$23.80          | \$0.00             | \$65.88           | \$331.95      |
| STAGING / Staging Materials/Equipment | 30.0           | \$668.30      | \$36.00           | \$42.84          | \$0.00             | \$429.30          | \$1,176.44    |
| UTLOC / Utility locates               | 1.0            | \$24.70       | \$4.02            | \$8.12           | \$0.00             | \$13.23           | \$50.07       |
| 2018-570 / Bailey Circle Sub Total    | 149.5          | \$3,246.06    | \$941.21          | \$2,443.06       | \$0.00             | \$1,655.41        | \$8,285.74    |
| Grand Total                           | 149.5          | \$3,246.06    | \$941.21          | \$2,443.06       | \$0.00             | \$1,655.41        | \$8,285.74    |

## **Before**



**During** 



After